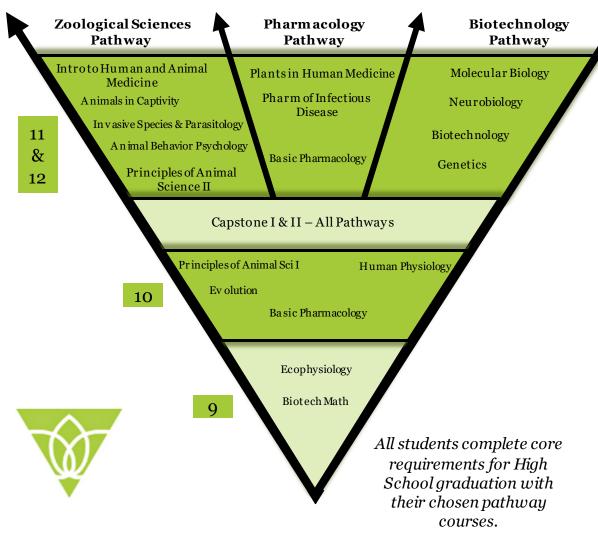

# Biotechnology Research & Zoological Sciences Magnet High School

At Fairchild Wheeler Campus



## ENGLISH LANGUAGE ARTS COURSES

English 9, English 10, English 11, English 12, History & Lit Through the Lens of Film, Intellectual Creative Inquiry, Writer's Workshop, Justice Through Literature, Pre-AP English I & II UCONN ECE English 1007

#### **MATHEMATICS COURSES**

Pre-Algebra, Algebra 1, Geometry, Algebra 2, Probability & Statistics, Pre-Calculus, Calculus, Pre-AP Algebra 1, Pre-AP Algebra 2, Pre AP-Geometry, AP Calculus AB, AP Calculus BC, AP Statistics UCONN ECE Statistics UCONN ECE Calculus I & II

#### **SCIENCE COURSES**

Biology, Chemistry, Air Space
Ocean & Earth Science, Physics, AP Biology, AP
Chemistry, AP Environmental, AP Physics,
UCONN ECE General Physics I & II
UCONN ECE General Physics w/ Calc I & II
UCONN ECE Chemistry I & II
UCONN ECE Biology I & II
UCONN ECE E